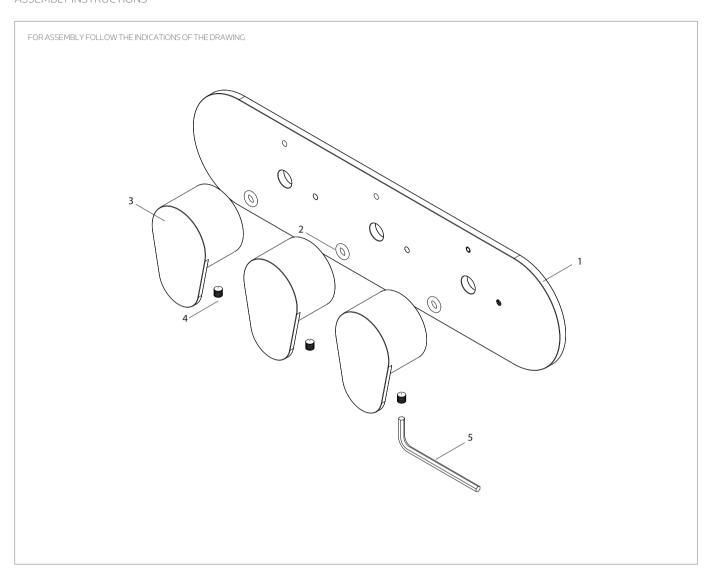

#### ASSEMBLY INSTRUCTIONS

| TE | CLI      | <b>VICAL</b> | DATA     |
|----|----------|--------------|----------|
|    | V. I I I | MIC. MI      | - $DAIA$ |

| Nº | REFERENCE | DESCRIPTION | SY |
|----|-----------|-------------|----|
| 01 | P00000    | PLATE       | -  |
| 02 | P00000    | O-RING      |    |
| 03 | P00000    | VIK HANDLE  |    |
| 04 | P00000    | ALLEN SCREW |    |
| 05 | P00000    | ALLEN KEY   | :  |
|    |           |             | _  |
|    |           |             |    |
|    |           |             |    |
|    |           |             |    |
|    |           |             |    |
|    |           |             |    |