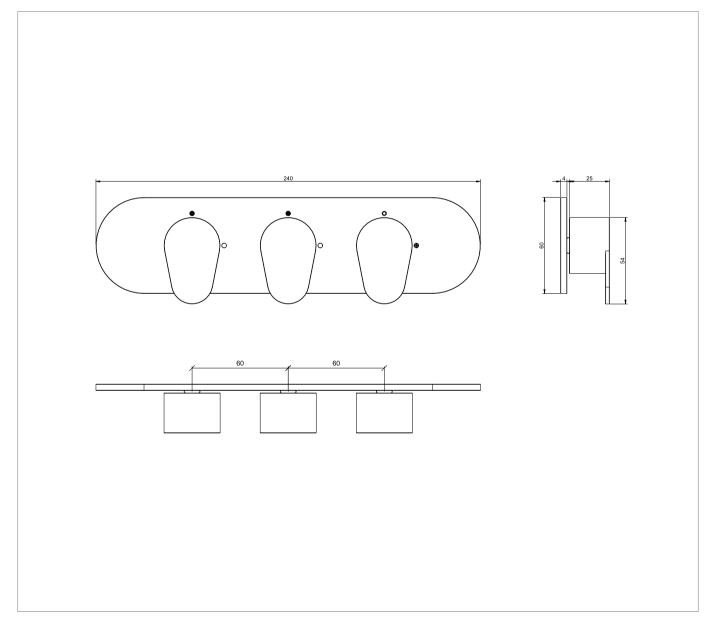

#### FLOW CHART

AT:

1 BAR - 13.9 LT/MIN. 1.5 BAR - 18 LT/MIN. 2 BAR - 21 LT/MIN. 3 BAR - 24 LT/MIN. 4 BAR - 28 LT/MIN.

TECHNICAL DRAWING (MEASUREMENTS IN MM)

TECHNICAL FILE TV.322TE

## LEGEND

| SYMBOL | SYMBOL |
|--------|--------|
| 0      | CLOSED |
| •      | EXIT 1 |
| •      | EXIT 2 |
| •••    | EXIT 3 |
| ٥      | НОТ    |
| *      | COLD   |
|        |        |
|        |        |
|        |        |
|        |        |
|        |        |
|        |        |