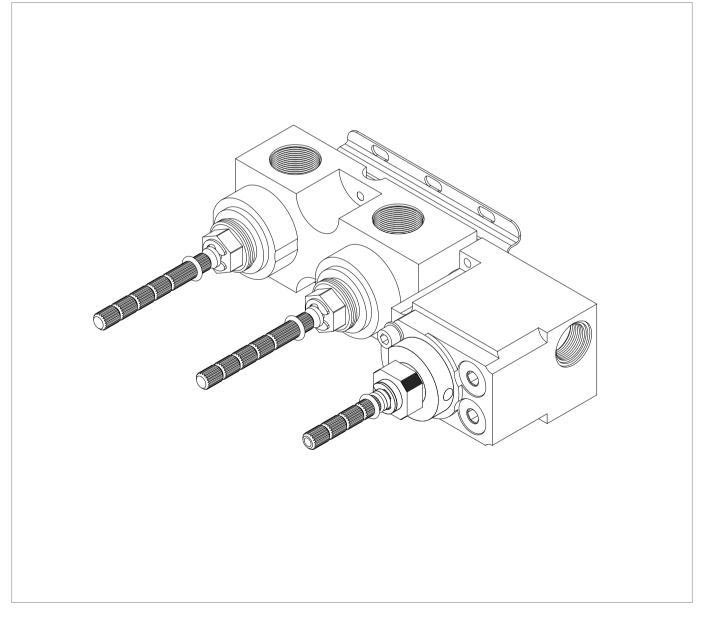

#### ASSEMBLY INSTRUCTIONS

| TE | CUI  | VIIC | ΛΙ     | DATA |
|----|------|------|--------|------|
|    | V. I | VIV. | $\neg$ | DAIA |

| Nº | REFERENCE | DESCRIPTION        |
|----|-----------|--------------------|
| 01 | P00000    | SCREW              |
| 02 | P00000    | FIXING PLATE       |
| 03 | P00000    | THERMOSTATIC VALVE |
| 04 | P00000    | NON RETURN VALVE   |
| 05 | P00000    | O-RING             |
| 06 | P00000    | O-RING             |
| 07 | P00000    | THERMOSTATIC SEAT  |
| 08 | P00000    | STOP VALVE SEAT    |
| 09 | P00000    | STOP VALVE         |
| 10 | P00000    | HALF INCH CAP      |
|    |           |                    |
|    |           |                    |