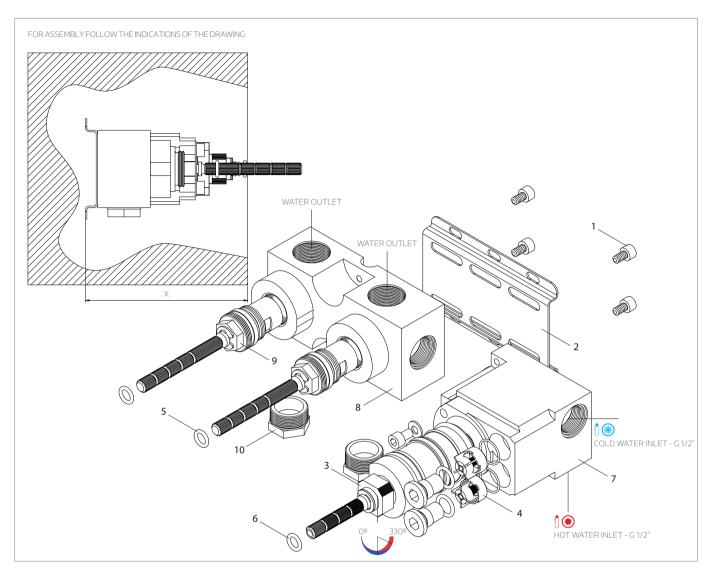

#### ASSEMBLY INSTRUCTIONS

| TE | CUI  | VIIC | ΛΙ     | DATA |
|----|------|------|--------|------|
|    | V. I | VIV. | $\neg$ | DAIA |

| Nº | REFERENCE | DESCRIPTION        |
|----|-----------|--------------------|
| 01 | P00000    | SCREW              |
| 02 | P00000    | FIXING PLATE       |
| 03 | P00000    | THERMOSTATIC VALVE |
| 04 | P00000    | NON RETURN VALVE   |
| 05 | P00000    | O-RING             |
| 06 | P00000    | O-RING             |
| 07 | P00000    | THERMOSTATIC SEAT  |
| 08 | P00000    | STOP VALVE SEAT    |
| 09 | P00000    | STOP VALVE         |
| 10 | P00000    | HALF INCH CAP      |
|    |           |                    |
|    |           |                    |

## BUILT-IN

X

FLOW/AVIA - MIN95/MAX120 MM CRUZ/BOCA - MIN85/MAX100 MM