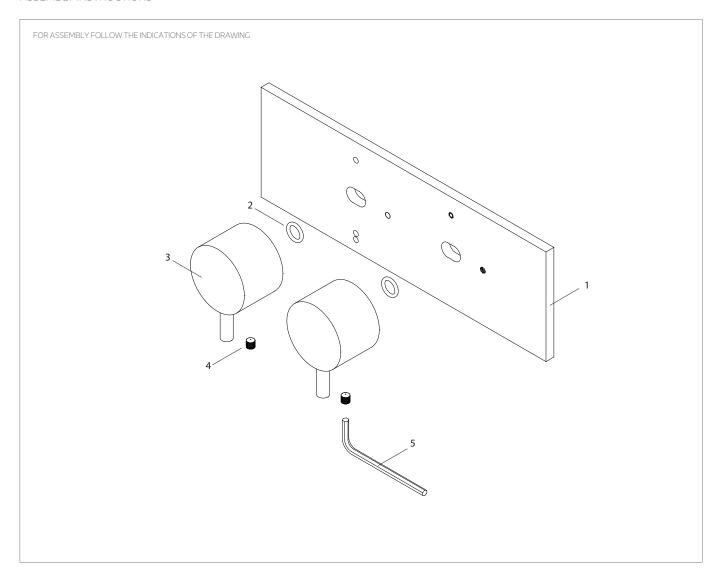

### ASSEMBLY INSTRUCTIONS

| TECHNICAL DATA |           |             | LEGEND |        | INSTALLATION RECOMENDATIONS                                                                                                                                                                                                                                                                                                                  |
|----------------|-----------|-------------|--------|--------|----------------------------------------------------------------------------------------------------------------------------------------------------------------------------------------------------------------------------------------------------------------------------------------------------------------------------------------------|
| Nº             | REFERENCE | DESCRIPTION | SYMBOL | SYMBOL | BEFORE INSTALLING A TAP, IT IS GOOD TO RINSE THE SUPPLY PIPES TO REMOVE ALL RESIDUES. WE ALSO RECOMMEND INSTALLING THE TAPS WITH A FILETER THE INSTALLATION OF THE TAP MUST BE DONE WITH THE SURFACE CLEAN AND DRY. TO PERFORM THE WATER PRESSURE TEST, THE TAPS MUST BE OPEN.                                                               |
| 01             | P00000    | PLATE       | 0      | CLOSED |                                                                                                                                                                                                                                                                                                                                              |
| 02             | P00000    | O-RING      | •      | EXIT 1 |                                                                                                                                                                                                                                                                                                                                              |
| 03             | P00000    | FLOW HANDLE | •      | EXIT 2 |                                                                                                                                                                                                                                                                                                                                              |
| 04             | P00000    | ALLEN SCREW | •••    | EXIT 3 | CLEANING AND MAINTENANCE  CLEANING MUST BE DONE WITH LIQUID SOAP AND WATER. DO NOT USE LIQUID DETERGENTS CONTAINING ABRASIVE OR ACIDIC SUBSTANCES, ABRASIVE SPONGES OR DISINFECTANTS. INCORRECT CLEANING MAY PERMANENTLY RUIN THE SURFACE OF TAPS.  IN COLOR FINISHINGS, DO NOT USE PRODUCTS CONTAINING ALCOHOL, ACETONE AND OTHER SOLVENTS. |
| 05             | P00000    | ALLEN KEY   | o      | НОТ    |                                                                                                                                                                                                                                                                                                                                              |
|                |           |             | *      | COLD   |                                                                                                                                                                                                                                                                                                                                              |
|                |           |             |        |        |                                                                                                                                                                                                                                                                                                                                              |
|                |           |             |        |        |                                                                                                                                                                                                                                                                                                                                              |
|                |           |             |        |        |                                                                                                                                                                                                                                                                                                                                              |