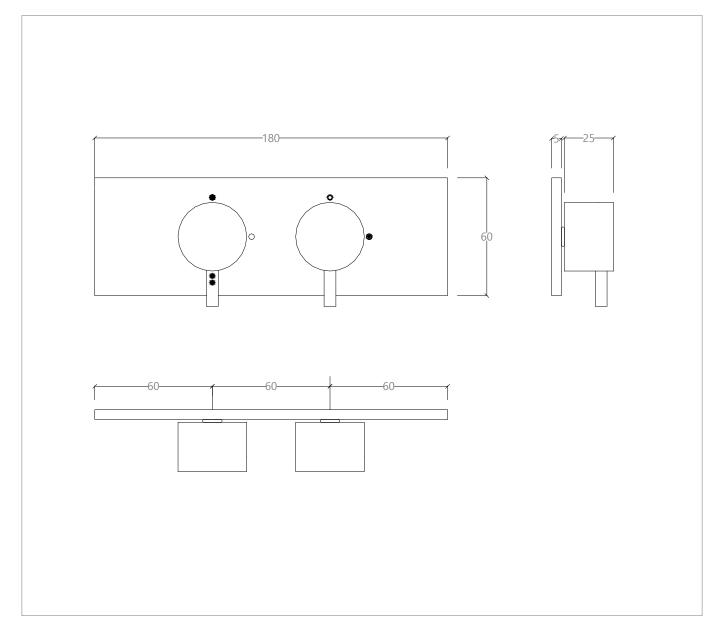

### FLOW CHART

AT:

1 BAR - 13.9 LT/MIN. 1.5 BAR - 18 LT/MIN. 2 BAR - 21 LT/MIN. 3 BAR - 24 LT/MIN. 4 BAR - 28 LT/MIN.

TECHNICAL DRAWING (MEASUREMENTS IN MM)

TECHNICAL FILE T1.321TE.CQ